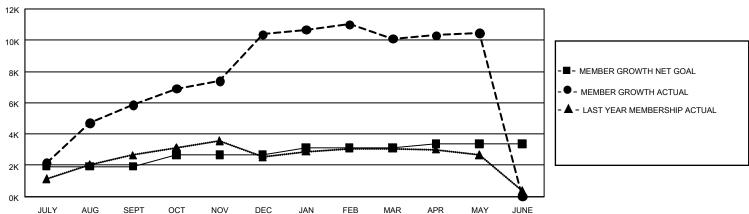

## GOALS AND ACTUAL MEMBERS CUMULATIVE

| DROPPED CLUBS: 88                |       | 1,221 CLUBS OF 1,705 ADDED 1 OR<br>MORE NEW MEMBERS | GENDER DISTRIBUTION             |                 |        |
|----------------------------------|-------|-----------------------------------------------------|---------------------------------|-----------------|--------|
|                                  |       |                                                     | MALE                            | 29,583 (70.77%) |        |
|                                  |       |                                                     | FEMALE                          | 12,219 (29.23%) |        |
| DROPPED MEMBERS                  |       |                                                     |                                 |                 |        |
| DECEASED                         | 20    | CLICK HERE FOR CUMULATIVE                           | TOTAL FAMILY UNIT MEMBERS       |                 | 31,265 |
| CLUB CANCELLED 1,499 OTHER 2,771 |       | MEMBERSHIP DATA                                     | FAMILY MEMBERS PAYING HALF DUES |                 | 20,613 |
|                                  |       |                                                     |                                 |                 |        |
| TOTAL                            | 4,290 |                                                     |                                 |                 |        |