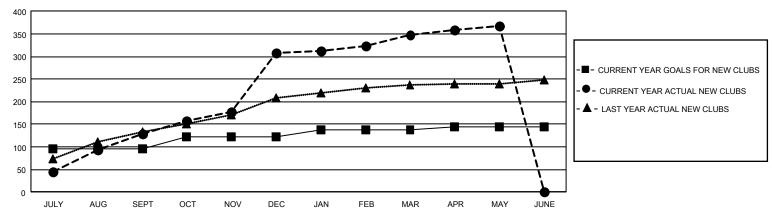

| 128         | 2             | JULY/AUG/SEPT         | 1920                   | 6,651                   | 707                                                |  |
| OCT/NOV/DEC   | 81            | 179         | 0             | OCT/NOV/DEC           | 761                    | 6,070                   | 1,478                                              |  |
| JAN/FEB/MAR   | 45            | 41          | 86            | JAN/FEB/MAR           | 430                    | 1,542                   | 1,784                                              |  |
| APR/MAY/JUNE  | 24            | 19          | 0             | APR/MAY/JUNE          | 265                    | 719                     | 323                                                |  |

## GOALS AND ACTUAL NEW CLUBS CUMULATIVE



## GOALS AND ACTUAL MEMBERS CUMULATIVE



| DROPPED CLUBS: 88                |       | 1,221 CLUBS OF 1,705 ADDED 1 OR<br>MORE NEW MEMBERS | GENDER DISTRIBUTION             |                 |        |
|----------------------------------|-------|-----------------------------------------------------|---------------------------------|-----------------|--------|
|                                  |       |                                                     | MALE                            | 29,583 (70.77%) |        |
|                                  |       |                                                     | FEMALE                          | 12,219 (29.23%) |        |
| DROPPED MEMBERS                  |       |                                                     |